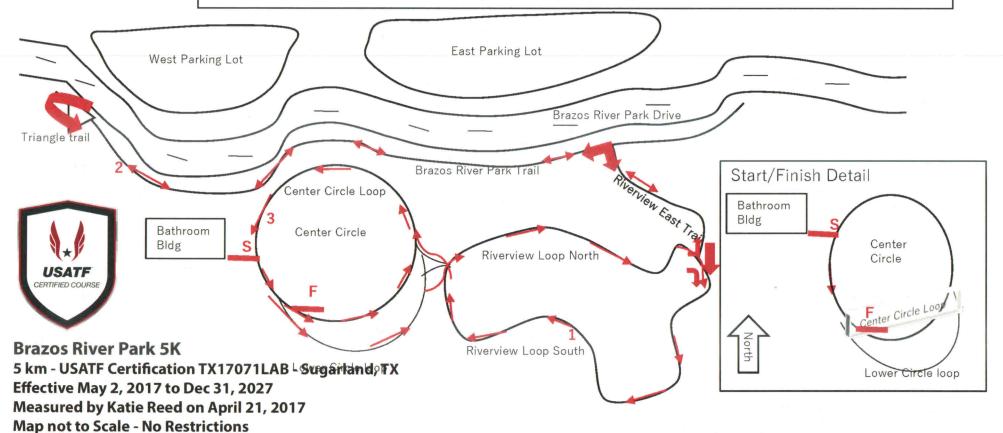

## Certified Points:

Start: At expansion joint on Center Circle Loop trail in line with sidewalk to restroom building Finish: 56 ft West of west edge of bench that sits on North side of Circle Center Loop Trail N° 29.5658 W° -95.6598

## Measured Points:

Mile 1: south side of Riverview loop trail at mile one post N° 29.5652 W° -95.6569

Mile 2: at expansion joint in sidewalk along the Brazos River Park trail west of water tower and 33 feet west of median in Brazos River Drive, in line with light pole on road N° 29.5695 W° -95.6613

Mile 3: 7ft east of clean out nearest the bathroom building on Center Circle Loop trail

Course Description: Runners start on Center circle Loop trail running south and completely circling the loop. Once they circle past the start, runners head south taking the lower circle loop trail. Turn right and head north on the Riverview loop trail. Take loop to the south and complete the entire Riverview Loop. After circling the entire loop, turn left and head north on Riverview East trail. Turn left and run west on Brazos River Park trail. Run to triangle trail and complete the triangle to run back east down Brazos River Park trail. Turn right and head back south on Riverview East trail. Continue south on Riverview Loop South trail. At the west intersection, turn left and head northwest on Center circle loop trail, until reaching the finish line.