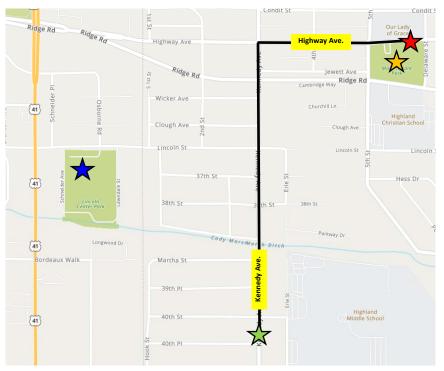

# THE COURSE

Recommended parking: Lincoln Community Center (access via Indianapolis Blvd. US-41 to avoid Kennedy Ave. parade / festival congestion). Be prepared to walk to start line and back to vehicle from finish line!

Start: on Kennedy Ave., near the intersection of 40th Pl.
Runners travel north on Kennedy Ave., turn right on
Highway Ave., and conclude north of Main Square Park.

Finish: on Highway Ave., in line with main doors of OLG.

Awards: presented after race at the Main Square Gazebo

The race serves as Highland's Twilight Parade kick-off event with the parade to immediately follow. Stick around after the race to enjoy the Highland 4th of July Fest at Main Square!