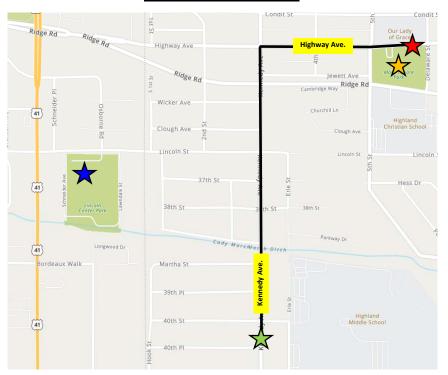

# THE COURSE

Recommended parking: Lincoln Community Center (access via Indianapolis Blvd. US-41 to avoid Kennedy Ave. parade / festival congestion). Be prepared to walk to start line and back to vehicle from finish line!

Start: on Kennedy Ave., near the intersection of 40th Pl.
Runners travel north on Kennedy Ave., turn right on
Highway Ave., and conclude north of Main Square Park.

Finish: on Highway Ave., in line with main doors of OLG.

Awards: presented after race at the Main Square Gazebo

The race serves as Highland's Twilight Parade kick-off event with the parade to immediately follow. Stick around after the race to enjoy the Highland 4th of July Fest at Main Square!