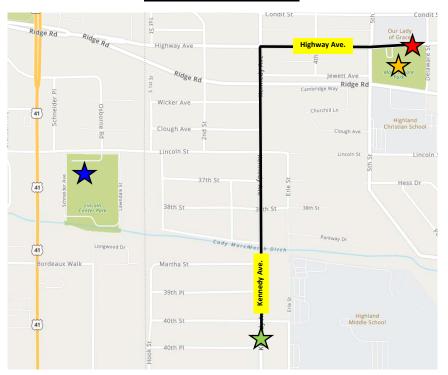

PLACE: Munster High School football field, 8808 Columbia Avenue. PARKING: Across from football field

COURSES: Scenic Route-Paved Roads-Water Stations (3)-Splits (5K-1/10K-3)-USATF Certified

**ENTRY FEE:** Pre-Registration \$25.00. \$30.00 after June 5th. (\$35 to run both races)