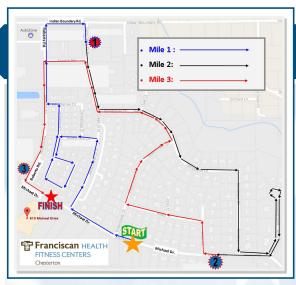

Where: Franciscan Health Fitness Centers Chesterton 810 Michael Dr. Chesterton, IN 46304

## Learn more: FranciscanHealthFitnessCenters.org/ irecracker5k

or contact Race Director, Barbie Pilla 219.983.9832 ext. 219 or Barbara.Pilla@franciscanalliance.org