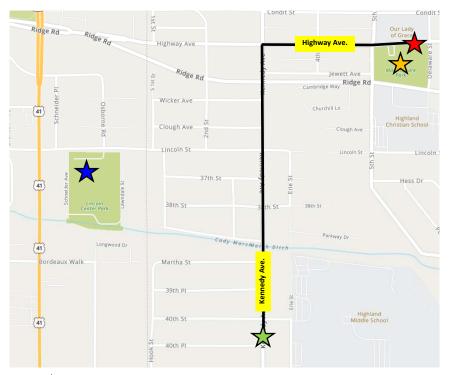

e mile course (IN13013TDK)

- Start: On Kennedy Ave near intersection with 40th Pl.
- **Finish:** on Highway Avenue near Main Square Park

**Age Divisions** for Male & Female: 8 & under, 9-10, 11-12, 13-14, 15-18, and 5 year increments up to 80+

**Awards** presented following the race at the Main Square Gazebo to the top 3 finishers in age division, overall male / female, overall M / F Master (age 40+), top 3 Athena (170 lbs.+ F) & Clydesdale (210 lbs.+ M)

Fastest male, sub 4-min mile = \$250 prize

Fastest female sub 5-min mile=\$250 prize



Calumet Striders
Gold Cup Series

**Results:** Chip-timed results posted at www.thtiming.com

### **Highland Parks & Rec.**

HighlandParks.org

Facebook.com/ HighlandParks



219-838-0114 2450 Lincoln Street, Highland, IN 46322

## **THE COURSE**



Recommended parking: Lincoln Community Center (access via Indianapolis Blvd. US-41 to avoid Kennedy Ave. parade / festival congestion). Be prepared to walk to start line and back to vehicle from finish line!

Start: on Kennedy Ave., near the intersection of 40th Pl.
Runners travel north on Kennedy Ave., turn right on
Highway Ave., and conclude north of Main Square Park.

Finish: on Highway Ave., in line with main doors of OLG.

Awards: presented after race at the Main Square Gazebo



The race serves as Highland's Twilight Parade kick-off event with the parade to immediately follow. Stick around after the race to enjoy the Highland 4th of July Fest at Main Square!



# Eight Annual 4-H 4-Mile Hustle

## 1.5-Mile Hustle for Healthy Living

at the Porter County Fair - Saturday, July 23<sup