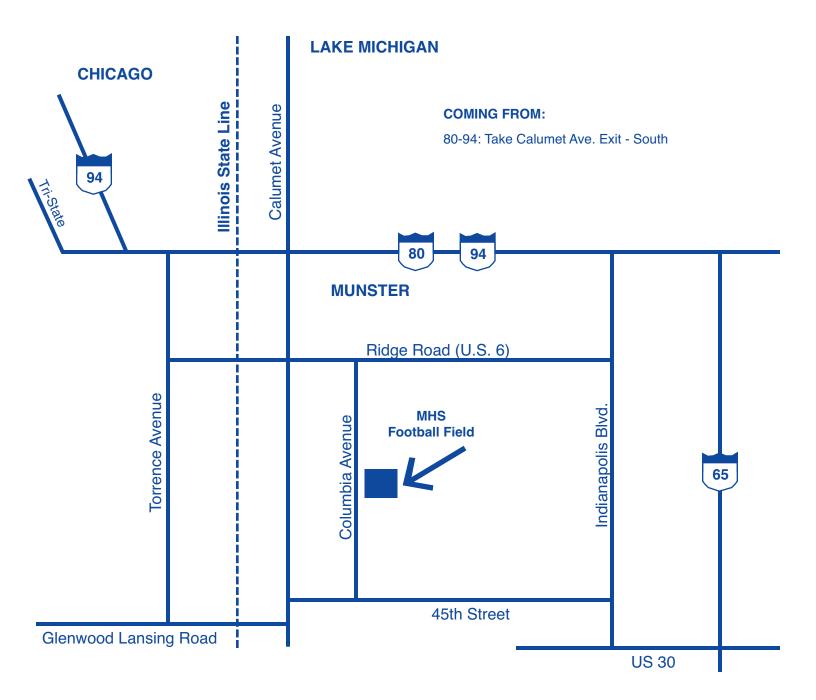

PLACE: Munster High School football field, 8808 Columbia Avenue. PARKING: Across from football field

COURSES: Scenic Route-Paved Roads-Water Stations (3)-Splits (5K-1/10K-3)-USATF Certified

**ENTRY FEE:** Pre-Registration \$25.00. \$30.00 after June 5th. (\$35 to run both races)