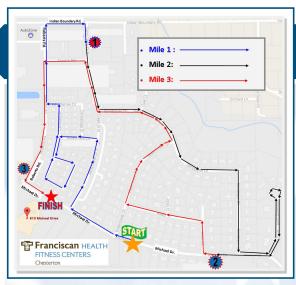

Where: Franciscan Health Fitness Centers Chesterton 810 Michael Dr. Chesterton, IN 46304