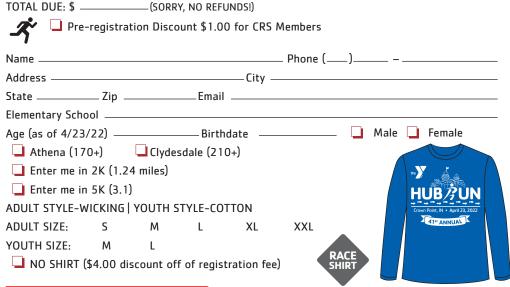

#### SHIRTS

To guarantee shirt size, register by April 2. After April 2, we will not guarantee **vour shirt size.** Registration ends at 8:30am SHARP on April 23!

#### 5K AGE/WEIGHT DIVISIONS

| 0-8     | 9-10    | 11-12   | 13-14      | 15-18     | 19-24    | 25-29     | 30-34    | 35-39       |
|---------|---------|---------|------------|-----------|----------|-----------|----------|-------------|
| 40-44   | 45-49   | 50-54   | 55-59      | 60-64     | 65-69    | 70-74     | 75-79    | 80+         |
| Masters | (40 and | over) O | verall (Ma | le & Fema | le) Athe | ena (170+ | ) Clydes | dale (210+) |

### ON or BEFORE April 2, 2022

| 5K Registration                              | \$20.00 |
|----------------------------------------------|---------|
| Age 10 and under                             | \$10.00 |
| ON or AFTER April 3, 2022                    |         |
| Age 11 and above (Shirt size NOT guaranteed) | \$25.00 |

Age 10 and under (Shirt size NOT guaranteed) .....\$15.00

### 2K REGISTRATION

### ON or BEFORE April 2, 2022 2K Registration .....\$12.00

| Age 10 and under                             | \$8.00  |
|----------------------------------------------|---------|
| ON or AFTER April 3, 2022                    |         |
| Age 11 and above (Shirt size NOT guaranteed) | \$15.00 |

Age 10 and under (Shirt size NOT guaranteed) .....\$10.00

### 2022 HUB RUN REGISTRATION FORM (please print)