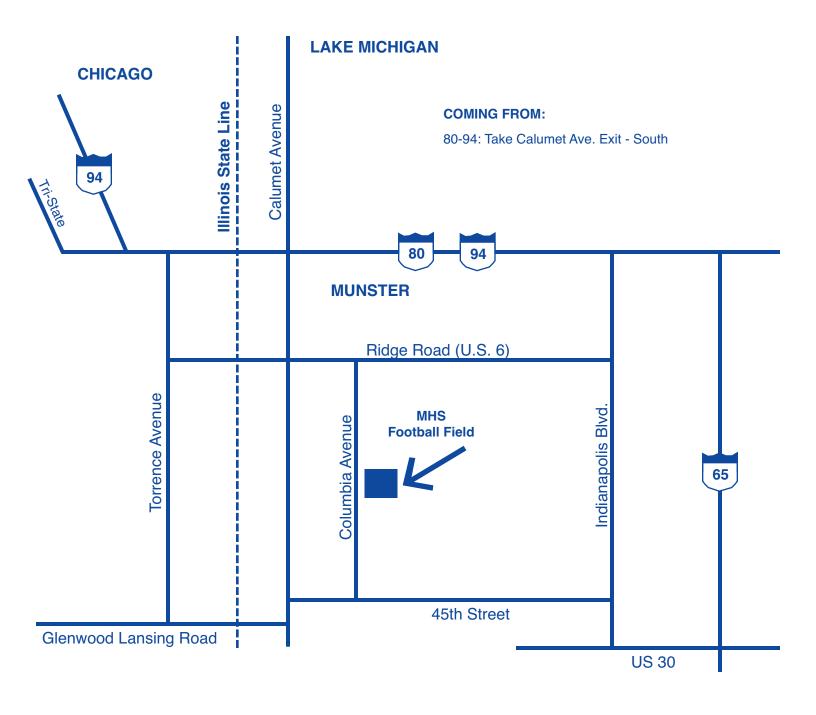

### FOLLOW US ON FACEBOOK

- TIME: Registration Online. 5K run and 5K walk begins at 7:45 am, 10K run at 8:30 am. Registration closes 6:00 p.m. Friday, June 10, 2022
  PLACE: Munster High School football field, 8808 Columbia Avenue. PARKING: Across from football field
  COURSES: Scenic Route-Paved Roads-Water Stations (3)-Splits (5K-1/10K-3)-USATF Certified
  ENTRY FEE: Pre-Registration \$25.00. \$30.00 after June 5th. (\$35 to run both races) Family of four - \$75.00 (Pre-registration only) Must be mailed & received by June 6th. Sport backpack guaranteed for first 250 pre-registrants, as available on day of race.
  AWARDS: Runs - 1st Overall Male & Female Plaques 1st-2nd-3rd All Divisions-Male & Female Medals Walk - 1st Overall Male and Female Plaques Masters Division - (40+) Male and Female Plaques
- DIVISIONS FOR RUNS: MALE AND FEMALE: Clydesdale, Athena, 8 & under, 9-10,11-12, 13-14, 15-18, 19-24,
  - 25-29, 30-34, 35-39, 40-44, 45-49, 50-54, 55-59, 60-64, 65-69, 70-74, 75-80, 80+