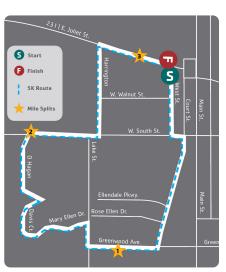

### 

Bulldog Park at 183 S. West St.

\*Note all roads along course will be closed at 8:45am until race is over.

### GENERAL INFORMATION

Contact Race Director Amy Lucka at 219 663 5810 or via email at alucka@crymca.org. The race will start and finish at the Bulldog Park at 183 S. West St., Crown Point, IN.

\*No dogs, bicycles, in-line/roller skates, wagons, or scooters are allowed on the course. PARKING: Wheeler Middle School, St. Mary's and Crown Point city streets. Race will be held rain, snow, or shine.