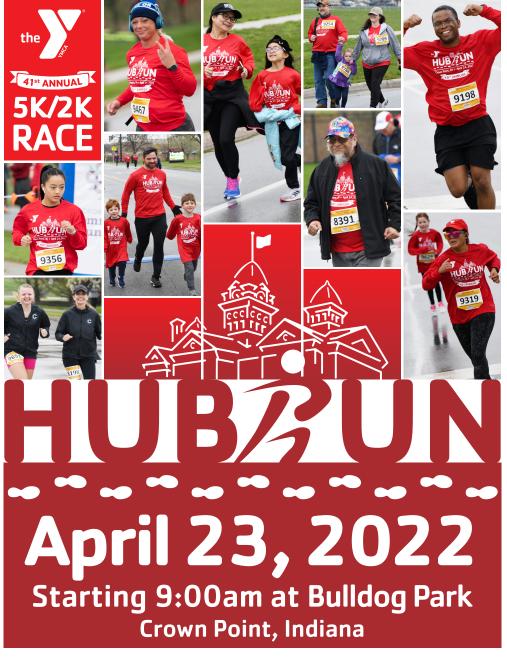

HUB RUN 2022 100 W Burrell Dr. Crown Point, IN 46307

NON-PROFIT ORG. U.S. POSTAGE PAID HAMMOND, IN 46320 PERMIT NO. 1

**Sign Up for the 41<sup>st</sup> Annual Hub Run** Register by April 2<sup>nd</sup> to guarantee your shirt size.

#### REGISTRATION

**Online:** www.runsignup.com with credit card

Visit: www.hubrun.org to download any additional registration forms. **Mail:** Fill out, clip and mail registration form with check payable to: **DEAN & BARBARA WHITE SOUTHLAKE YMCA** Attention: Hub Run • 100 W Burrell Dr. • Crown Point, IN 46307

#### Packet Pickup:

For your convenience you may pick up your race shirt on Friday, April 22 from 9-6:00pm at the Dean & Barbara White Southlake YMCA.

### RACE DAY

Race day registration and packet pick up on Saturday, April 23 from 7-8:30am.

### 

Bulldog Park at 183 S. West St.

\*Note all roads along course will be closed at 8:45am until race is over.

#### SHIRTS

To guarantee shirt size, register by April 2. After April 2, we will not guarantee **vour shirt size.** Registration ends at 8:30am SHARP on April 23!

### AWARDS

Award ceremony will immediately follow the race. Awards given to Top Female and Male Overall: first, second & third place finishers in each age division. Athena, and Clydesdale for the 5K run (Masters not eligible for age division award). AWARD GIVEN TO THE **ELEMENTARY SCHOOL WITH THE MOST PARTICIPANTS!** 

### GENERAL INFORMATION

Contact Race Director Amy Lucka at 219 663 5810 or via email at alucka@crymca.org. The race will start and finish at the Bulldog Park at 183 S. West St., Crown Point, IN.

\*No dogs, bicycles, in-line/roller skates, wagons, or scooters are allowed on the course. PARKING: Wheeler Middle School, St. Mary's and Crown Point city streets. Race will be held rain, snow, or shine.