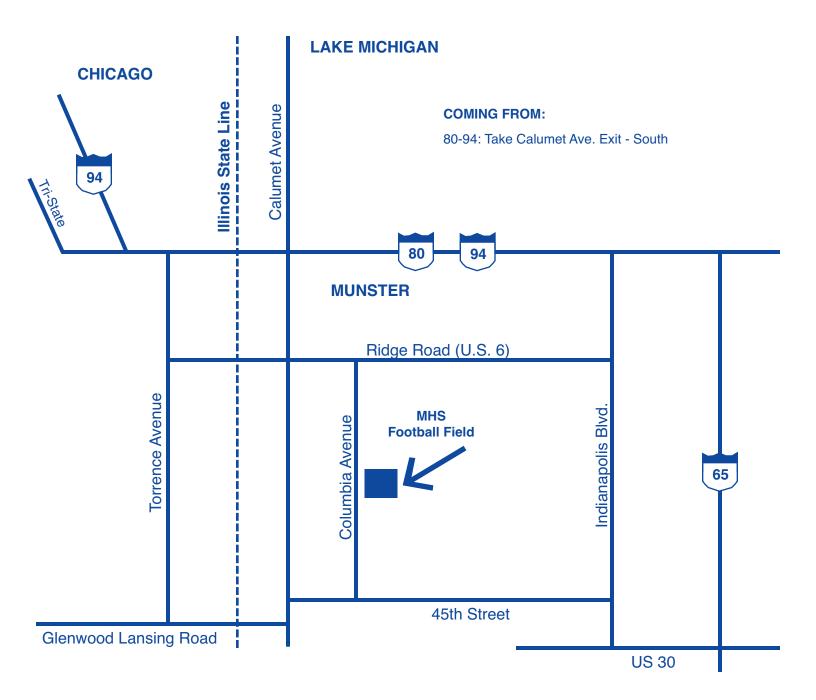

# Munster Rotary Club

33rd Annual

CALUMET REGION

# **Run-A-Round**

10K (6.2 Miles) Run Elite Gold Cup 5K (3.1 Miles) Run (Jr. Gold Cup) • 5K Walk

Saturday, June 11, 2022 (Rain or Shine)

#### **FOLLOW US ON FACEBOOK**

| ГІМЕ: | Registration Online. 5K run and 5K walk begins at 7:45 am, 10K run at 8:30 am. |
|-------|--------------------------------------------------------------------------------|
|       | Registration closes 6:00 p.m. Friday, June 10, 2022                            |

PLACE: Munster High School football field, 8808 Columbia Avenue. PARKING: Across from football field

COURSES: Scenic Route-Paved Roads-Water Stations (3)-Splits (5K-1/10K-3)-USATF Certified

**ENTRY FEE:** Pre-Registration \$25.00. \$30.00 after June 5th. (\$35 to run both races)