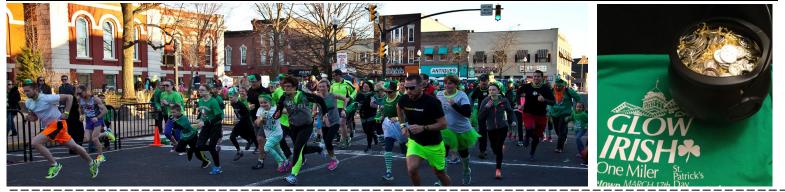

# St. Pat's Pre-Parade 5K/One Miler

### Thursday, 3/17, 5:30 PM (St. Patrick's Day Night)

### 101 W. Burrell Dr, Crown Point

- Timed Evening 5K & Non-Timed One Miler before the Parade!
- FREE Pint Glass Included . (While supplies last).
- FREE Shamrock Necklaces for FIRST 100 signed up!
- Green Beer & Snacks after
- Awards for Top Overall & Top 3 by Age.