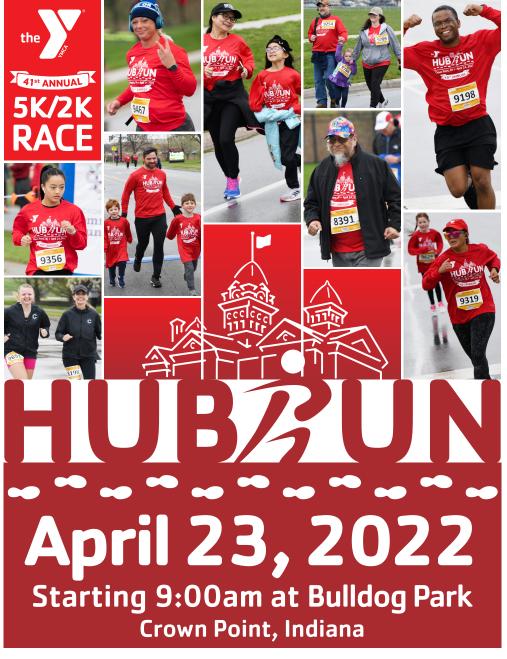

HUB RUN 2022 100 W Burrell Dr. Crown Point, IN 46307

NON-PROFIT ORG. U.S. POSTAGE PAID HAMMOND, IN 46320 PERMIT NO. 1

**Sign Up for the 41<sup>st</sup> Annual Hub Run** Register by April 2<sup>nd</sup> to guarantee your shirt size.

#### REGISTRATION

**Online:** www.runsignup.com with credit card

Visit: www.hubrun.org to download any additional registration forms. **Mail:** Fill out, clip and mail registration form with check payable to: **DEAN & BARBARA WHITE SOUTHLAKE YMCA** Attention: Hub Run • 100 W Burrell Dr. • Crown Point, IN 46307