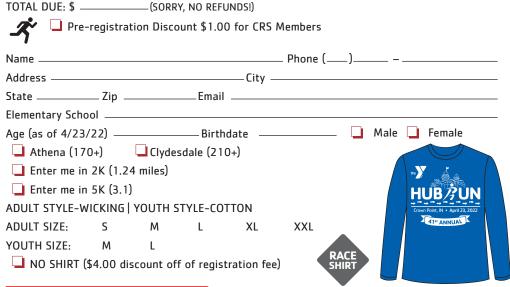

#### 5K AGE/WEIGHT DIVISIONS

| 0-8     | 9-10    | 11-12   | 13-14      | 15-18     | 19-24    | 25-29     | 30-34    | 35-39       |
|---------|---------|---------|------------|-----------|----------|-----------|----------|-------------|
| 40-44   | 45-49   | 50-54   | 55-59      | 60-64     | 65-69    | 70-74     | 75-79    | 80+         |
| Masters | (40 and | over) O | verall (Ma | le & Fema | le) Athe | ena (170+ | ) Clydes | dale (210+) |

#### 5K REGISTRATION

#### ON or BEFORE April 2, 2022

| 5K Registration                              | \$20.00 |
|----------------------------------------------|---------|
| Age 10 and under                             | \$10.00 |
| ON or AFTER April 3, 2022                    |         |
| Age 11 and above (Shirt size NOT guaranteed) | \$25.00 |

Age 10 and under (Shirt size NOT guaranteed) .....\$15.00

#### 2K REGISTRATION

#### ON or BEFORE April 2, 2022 2K Registration .....\$12.00

| Age 10 and under                             | \$8.00  |
|----------------------------------------------|---------|
| ON or AFTER April 3, 2022                    |         |
| Age 11 and above (Shirt size NOT guaranteed) | \$15.00 |

Age 10 and under (Shirt size NOT guaranteed) .....\$10.00

#### 2022 HUB RUN REGISTRATION FORM (please print)