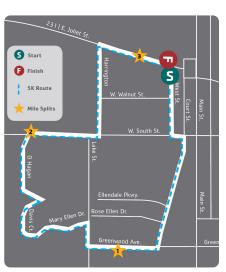

# Guardians of the Night 5K-9 Run & 1-Mile Dog Walk

ALPARAISO POL

CALUMET REGION

NORTHWEST INDIANA

Dogs are welcome to run and walk with you!

## Friday, May 13, 2022 Central Park Plaza (Valparaiso, IN)

5:30 p.m. (Jr. Police Fun Run); 6:00 p.m. (Run) & 6:15 p.m. (Dog Walk)

Pre-register on-line at www.Runsignup.com until 8 A.M. May 12, 2022. 5K Competitive Run (All ages) & 1 Mile Walk Ages 13 & Older - \$20; Children 12 & under (1-Mile Walk <u>only</u>) - \$13 <u>NEW</u>: Jr. Police Run (Un-timed Fun Run for younger children, T-shirt included) \$12 (Two-block run east on Indiana Ave. from Lafayette St. to Washington St.) Race Day Registration: \$25 (Run & Walk) at Central Park Plaza (Lincolnway & Lafayette) Moisture wicking shirts guaranteed to all runners & walkers pre-registered before 5/4/22.

Awards presented to Overall Male/Female finishers; Overall Male/Female Master (age 40+) winners; and top 3 the following male/female finishers in Athena for Women weighing 170 lbs. and over; Clydesdale for men weighing 210 lbs.; 8 & under; 9-10; 11-12; 13-14; 15-18; 19-24; 25-29; 30-34; 35-39; 40-44; 45-49; 50-54; 55-59; 60-64; 65-69; 70-74; 75-79; 80 & over. Computerized Timing provided by T&H Timing. Split times at every mile and water stations on the course. No strollers, bicycles, in-line skates, or scooters allowed. Handicap equipment is permitted. The 5K run is a road course with moderate hills.

**Packet pickup**: Wed. (5/11) & Thurs. (5/12) at Extra Mile Fitness Co., 1330 E. Lincolnway, Valparaiso, IN 46383 from 10:30 a.m. – 6:30 p.m. or on-site race day at Central Park Plaza prior to the race, beginning at 4:30 p.m.