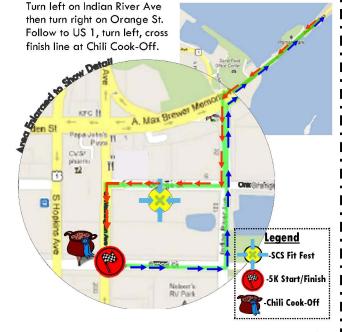

Race Time 8:00 am - 10k and 2 Mile

9:15 am - Kids' Runs

Eau Gallie Civic Center Location

1551 Highland Ave, Melbourne

Directions From I-95, take SR 518 east,

> cross US 1, turn left after 3 blocks From US-1, go north or south to SR 518, head east 3 blocks